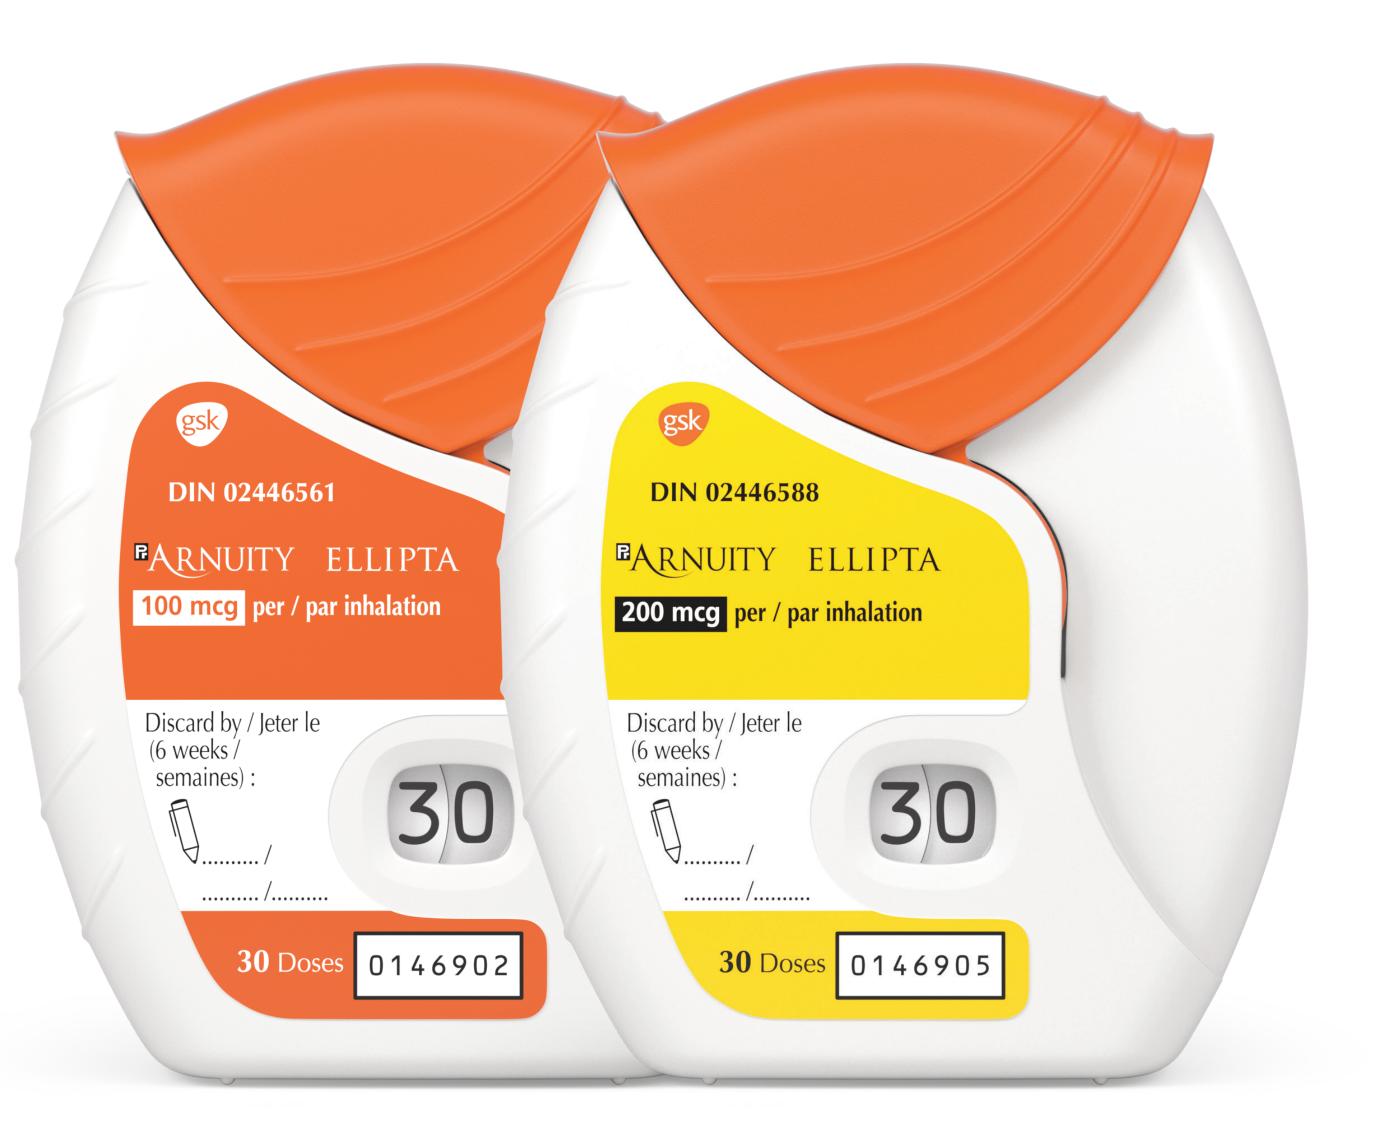

## **BINCRUSE** ELLIPTA umeclidinium

BREO ELLIPTA fluticasone furoate/vilanterol

**ARNUITY** ELLIPTA fluticasone furoate

Trademarks are owned by or licensed to the GSK group of companies.ANORO ELLIPTA, BREO ELLIPTA and TRELEGY ELLIPTA were developed in collaboration with INNOVIVAINNOVIV© 2021 GSK group of companies or its licensor.