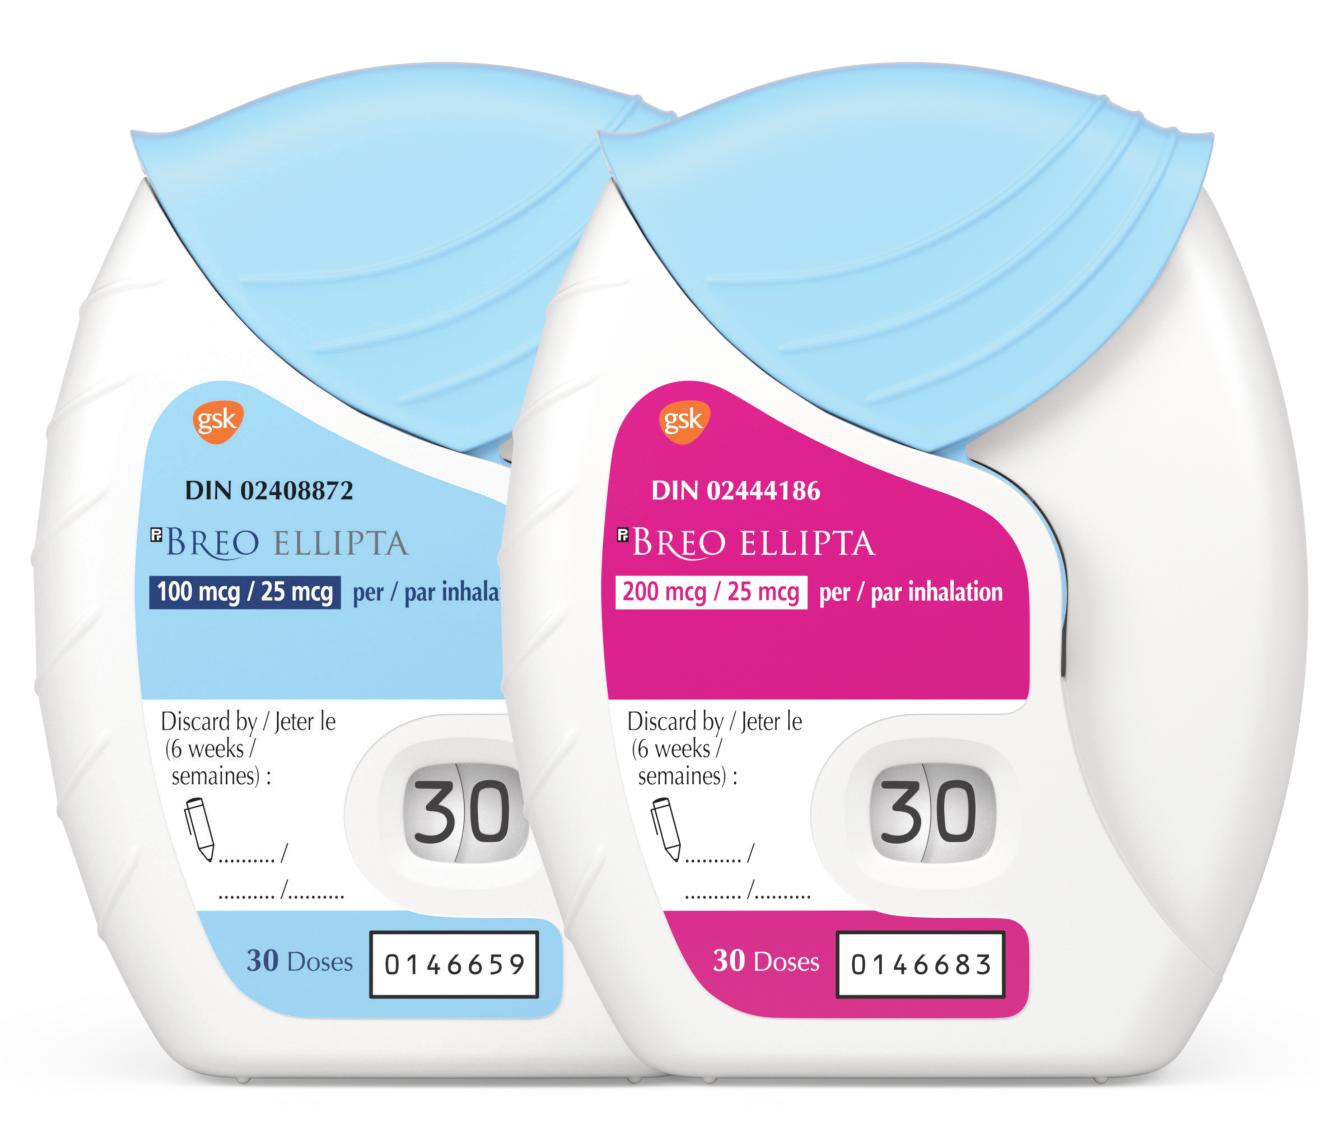

## **BINCRUSE** ELLIPTA umeclidinium

BREO ELLIPTA fluticasone furoate/vilanterol

**ARNUITY** ELLIPTA fluticasone furoate

Trademarks are owned by or licensed to the GSK group of companies.ANORO ELLIPTA, BREO ELLIPTA and TRELEGY ELLIPTA were developed in collaboration with INNOVIVAINNOVIV© 2021 GSK group of companies or its licensor.