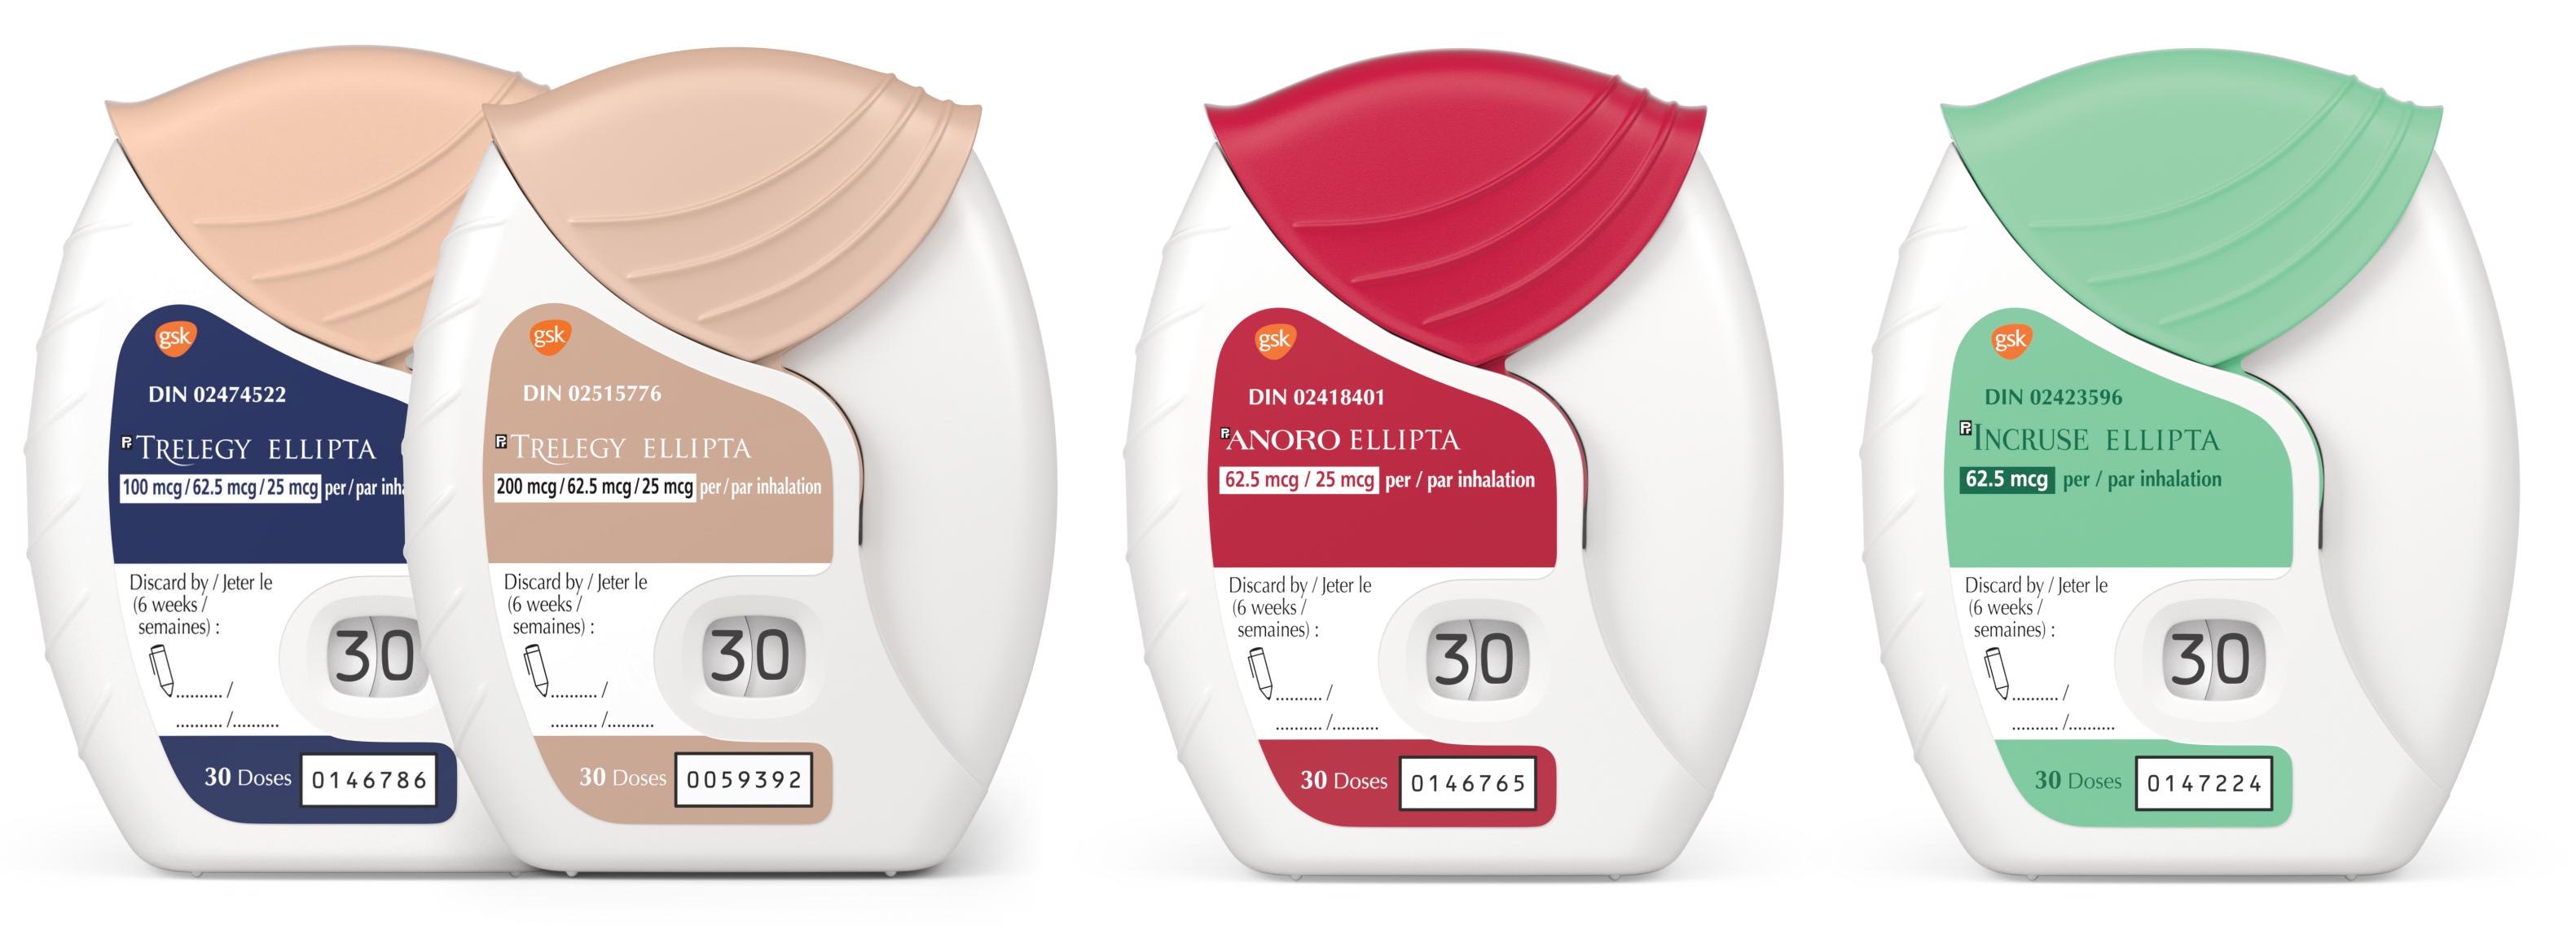

## **TRELEGY** ELLIPTA fluticasone furoate/umeclidinium/vilanterol

**ANORO** ELLIPTA umeclidinium/vilanterol

## **BINCRUSE** ELLIPTA umeclidinium

BREO ELLIPTA fluticasone furoate/vilanterol

**ARNUITY** ELLIPTA fluticasone furoate

Trademarks are owned by or licensed to the GSK group of companies.ANORO ELLIPTA, BREO ELLIPTA and TRELEGY ELLIPTA were developed in collaboration with INNOVIVAINNOVIV© 2021 GSK group of companies or its licensor.